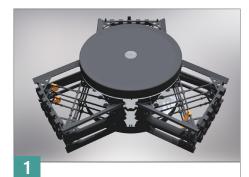

## ASSEMBLY INSTRUCTION - step by step

Take the X-totem out of the box, -lift at the bottom of the X-totem. Place the X-totem on a level surface.

Raise the X-totem by lifting at the top plate, until first knee joint folds out.

Click the 3 orange safety clips into the locked position for the raised level.

Repeat pos. 2 and 3 until your X-totem is fully raised/unfolded.

Start adding the banner all the way around the top. Make sure to get an even tension on the banner, all around the top. Insert the banner down one of the two vertical slots, and then add the banner all the way around the bottom. Finally insert the banner into the last vertical slot.