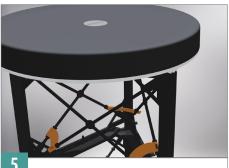

Click the 3 orange safety clips into the locked position for the raised level.

Repeat pos. 2 and 3 until your X-totem is fully raised/unfolded.

Start adding the banner all the way around the top. Make sure to get an even tension on the banner, all around the top. Insert the banner down one of the two vertical slots, and then add the banner all the way around the bottom. Finally insert the banner into the last vertical slot.