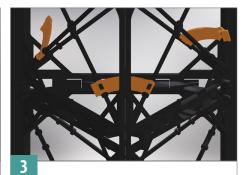

Click the 3 orange safety clips into the locked position for the raised level.

Repeat pos. 2 and 3 until your X-totem is fully raised/unfolded.

Start adding the banner all the way around the top. Make sure to get an even tension on the banner, all around the top. Insert the banner down one of the two vertical slots, and then add the banner all the way around the bottom. Finally insert the banner into the last vertical slot.