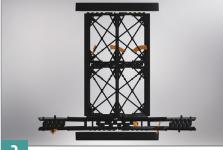

## ASSEMBLY INSTRUCTION - step by step

Take the X-totem out of the box, -lift at the bottom of the X-totem. Place the X-totem on a level surface.

Raise the X-totem by lifting at the top plate, until first knee joint folds out.

Click the 3 orange safety clips into the locked position for the raised level.

Repeat pos. 2 and 3 until your X-totem is fully raised/unfolded.

Start adding the banner all the way around the top. Make sure to get an even tension on the banner, all around the top. Insert the banner down one of the two vertical slots, and then add the banner all the way around the bottom. Finally insert the banner into the last vertical slot.