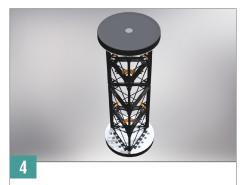

Click the 3 orange safety clips into the locked position for the raised level.

Repeat pos. 2 and 3 until your X-totem is fully raised/unfolded.

Start adding the banner all the way around the top. Make sure to get an even tension on the banner, all around the top. Insert the banner down one of the two vertical slots, and then add the banner all the way around the bottom. Finally insert the banner into the last vertical slot.

**OBS:** If you need to use the center screw on the X-totem for attaching a display/other, do this before start attaching the banner.

Insert the power plug into the socket (the X-totem will illuminate), and enjoy the X-totem.